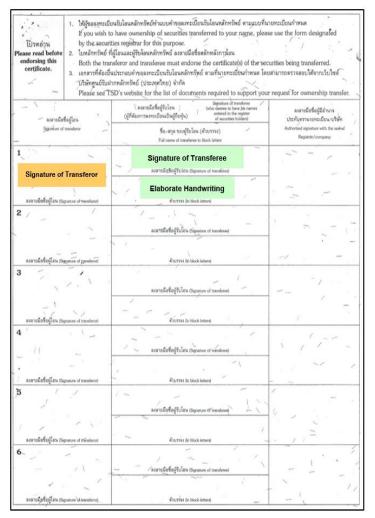

## Case 2: 2-6 Transferees

| โปรดอาน<br>Please read before<br>endorsing this<br>certificate. | ไปผู้ของมาะเบียนรับโอเหลักทรัพย์ท่านบนทำของมาะเบียนรับโอเหลักทรัพย์ ตามนุนบที่นายกาะเบียนทำหนด If you wish to have ownership of securities transferred to your name, please use the form designated by the securities registrar for this purpose.     ไปหลักทรัพย์ ที่ผู้โอเนละผู้รับโอเหลักทรัพย์ ลงลายโอซ็อสลักหลังการโยน Both the transferor and transferee must endorse the certificate(s) of the securities being transferred.     เอกสาที่ต้องในประกอบคำของสายเบียนรับโอเหล็กทรัพย์ ตามที่นายกาะเบียนทำหนด โดยสามารถครางสอบให้จากเว็บใชง     ไปรักษาสุนย์รับฝากหลักทรัพย์ (ประเทศไทย) จำกัด Please see TSD's website for the list of documents required to support your request for ownership transfer. |                                                                                                                                    |                                                                        |                                                            |  |  |  |  |
|-----------------------------------------------------------------|---------------------------------------------------------------------------------------------------------------------------------------------------------------------------------------------------------------------------------------------------------------------------------------------------------------------------------------------------------------------------------------------------------------------------------------------------------------------------------------------------------------------------------------------------------------------------------------------------------------------------------------------------------------------------------------------------------------|------------------------------------------------------------------------------------------------------------------------------------|------------------------------------------------------------------------|------------------------------------------------------------|--|--|--|--|
| aconsideration Spraker of transferor                            |                                                                                                                                                                                                                                                                                                                                                                                                                                                                                                                                                                                                                                                                                                               | ตอลายนิยชื่อผู้รับโอน Signature of transference (ผู้ที่สังเการสาทะเบียนเป็นผู้ก็อหุ้น) entres (his register of two settles holden) |                                                                        | ลเลายนือชื่อผู้มีอำนาจ<br>ประทับคราหายทะเบียน/บริษัท       |  |  |  |  |
|                                                                 |                                                                                                                                                                                                                                                                                                                                                                                                                                                                                                                                                                                                                                                                                                               | ชื่อ-สฤด ของผู้รับโดน (ด้วนราจง)<br>Full name of transferee in block letters                                                       |                                                                        | Authorized signature with the seakel<br>Registrate/company |  |  |  |  |
| 1<br>Signature of                                               | Transferor                                                                                                                                                                                                                                                                                                                                                                                                                                                                                                                                                                                                                                                                                                    | ر ' ا                                                                                                                              | Signature of 1st Transferee asancEg5og7tuleu (Signature of transferee) |                                                            |  |  |  |  |
| ลงลายคิดขึ้อผู้โดน (Signature of translation)                   |                                                                                                                                                                                                                                                                                                                                                                                                                                                                                                                                                                                                                                                                                                               | Ż,                                                                                                                                 | Elaborate Handwriting                                                  |                                                            |  |  |  |  |
| 2 /                                                             | . 5                                                                                                                                                                                                                                                                                                                                                                                                                                                                                                                                                                                                                                                                                                           |                                                                                                                                    | Signature of 2nd Transferee                                            | 8 ,                                                        |  |  |  |  |
| ละลายมือชื่อผู้โอน (ก่ผู                                        | grature of guesdaror)                                                                                                                                                                                                                                                                                                                                                                                                                                                                                                                                                                                                                                                                                         |                                                                                                                                    | Elaborate Handwriting                                                  | -/                                                         |  |  |  |  |
| 3                                                               | Z. 1                                                                                                                                                                                                                                                                                                                                                                                                                                                                                                                                                                                                                                                                                                          |                                                                                                                                    | Signature of 3rd Transferee                                            | / ! - !                                                    |  |  |  |  |
| องลายมือชื่อผู้โอน เSe                                          | grature of transferor)                                                                                                                                                                                                                                                                                                                                                                                                                                                                                                                                                                                                                                                                                        | -'                                                                                                                                 | Elaborate Handwriting                                                  |                                                            |  |  |  |  |
| 4 ′                                                             | - 1 -                                                                                                                                                                                                                                                                                                                                                                                                                                                                                                                                                                                                                                                                                                         | ,                                                                                                                                  | Signature of 4th Transferee                                            | 1 /7-                                                      |  |  |  |  |
| •<br>องอายมือชื่อผู้โอน (Se                                     | gnature of transferor)                                                                                                                                                                                                                                                                                                                                                                                                                                                                                                                                                                                                                                                                                        |                                                                                                                                    | Elaborate Handwriting                                                  | '                                                          |  |  |  |  |
| <b>b</b> /                                                      | /                                                                                                                                                                                                                                                                                                                                                                                                                                                                                                                                                                                                                                                                                                             | / ~                                                                                                                                | means Rode of Files (Signature of transferred)                         | ,                                                          |  |  |  |  |
| องอายมือซื้อผู้โอน die                                          | grature of triunderor)                                                                                                                                                                                                                                                                                                                                                                                                                                                                                                                                                                                                                                                                                        |                                                                                                                                    | #7117794 (In block letteral                                            | = -                                                        |  |  |  |  |
| 6.                                                              |                                                                                                                                                                                                                                                                                                                                                                                                                                                                                                                                                                                                                                                                                                               | _                                                                                                                                  | ้องลายมือข้อผู้รับโอท (Signature of transferve)                        |                                                            |  |  |  |  |
| ละลายมือชื่อผู้โอน (Se                                          | guarum of macularces                                                                                                                                                                                                                                                                                                                                                                                                                                                                                                                                                                                                                                                                                          | 7                                                                                                                                  | Fourtwa (in block letteral                                             | - 1                                                        |  |  |  |  |
|                                                                 |                                                                                                                                                                                                                                                                                                                                                                                                                                                                                                                                                                                                                                                                                                               |                                                                                                                                    |                                                                        |                                                            |  |  |  |  |