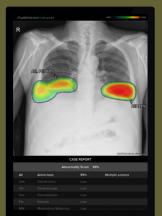

### AI-powered for Clinical Decision Support and Early Detection

### AI-IMAGING

#### Improve Speed and Accuracy

• 15 min. to 5 min.

#### Upgrade version

- 2D view and 3D view
- Increase from 10 to 15 detections