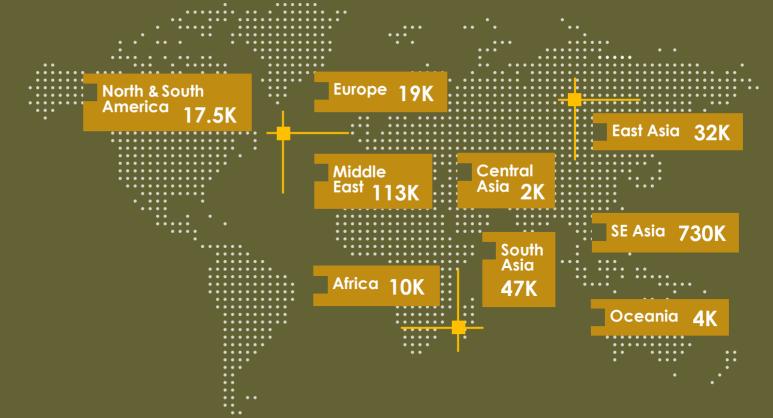

### Bumrungrad International Hospital: A Pioneer in Healthcare

Catering to over a million patients annually from 190 countries around the world

**Bumrungrad** International Hospital

Has been recognized As the best hospital In Thailand for Consecutive Year by Newsweek.