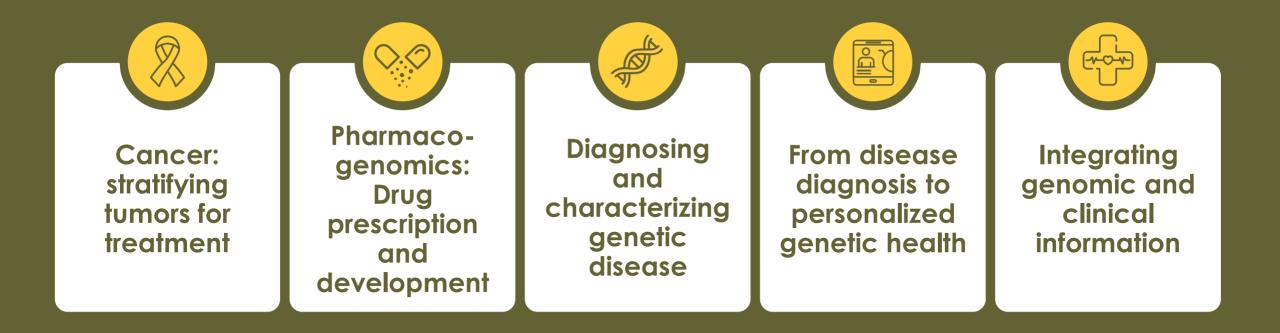

### Genomics is the future of medicine and health

Precision genomic medicine will have a transformative impact on personal health and wellbeing, health economics and national productivity.