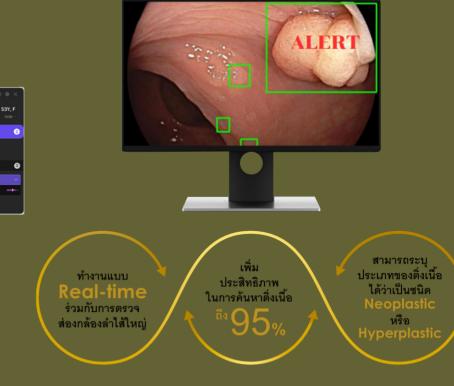

### AI-powered for Clinical Decision Support and Early Detection

### AI-IMAGING

#### Mammogram

#### Improve Speed and Accuracy

• 15 min. to 5 min.

#### Upgrade version

- 2D view and 3D view
- Increase from 10 to 15 detections