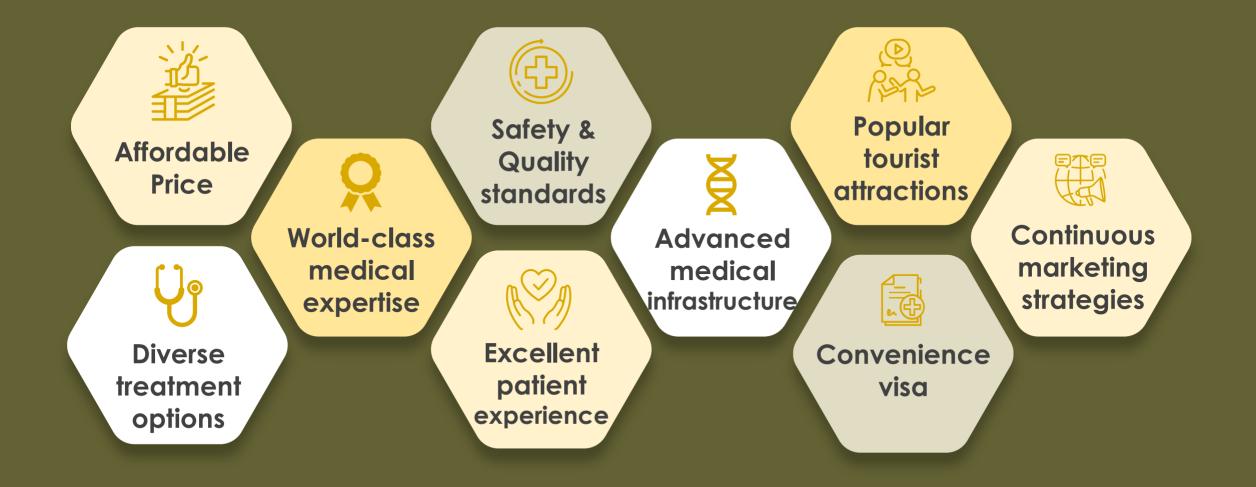

## Thailand's potential as a regional medical hub with strong foundation in medical tourism.