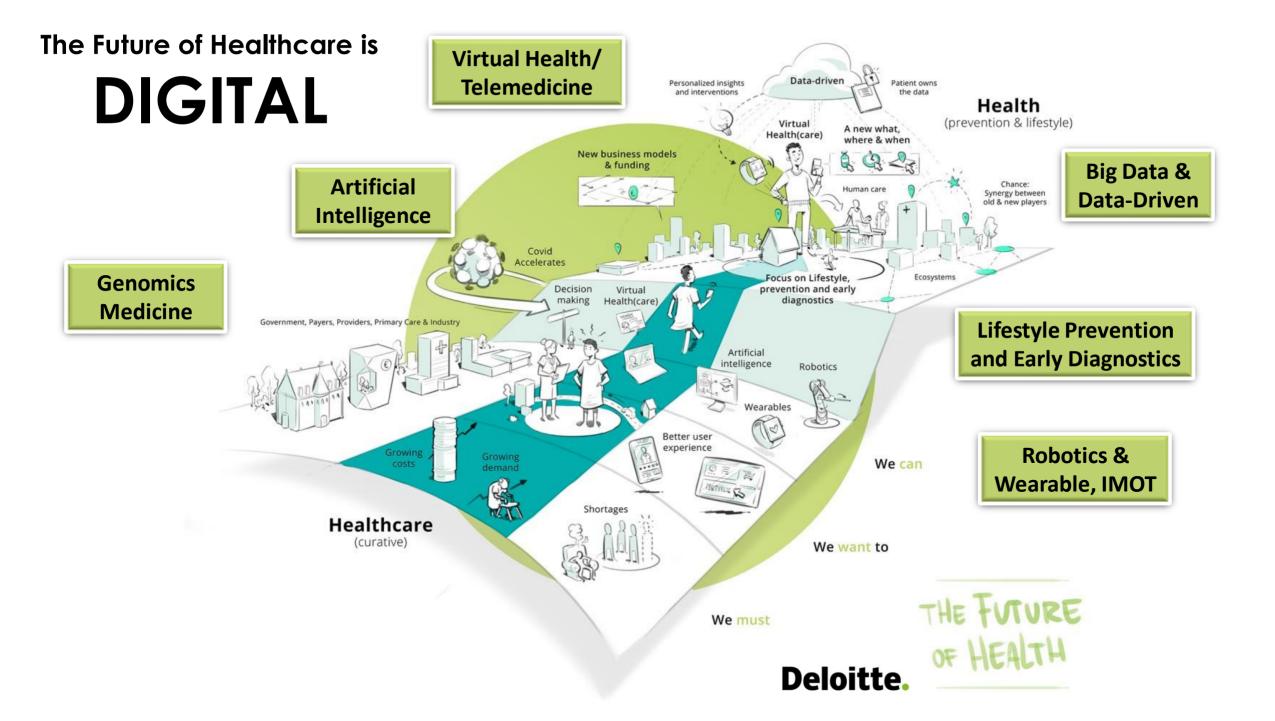

### Looking Forward Thailand: A Precision Healthcare Hub for the Region

#### Thailand is not just a medical tourism destination but a hub for advanced healthcare services

### A strong healthcare ecosystem,

collaboration, and support by government policies and private investments, is essential for success Precision medicine & Wellness is the future of healthcare and Thailand has the potential to be a leader in this field