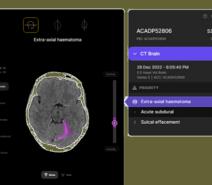

### AI-powered for Clinical Decision Support and Early Detection

### AI-IMAGING

#### CT Scan