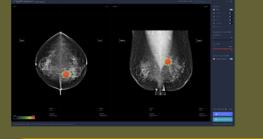

### AI-powered for Clinical Decision Support and Early Detection

### AI-IMAGING

#### Mammogram