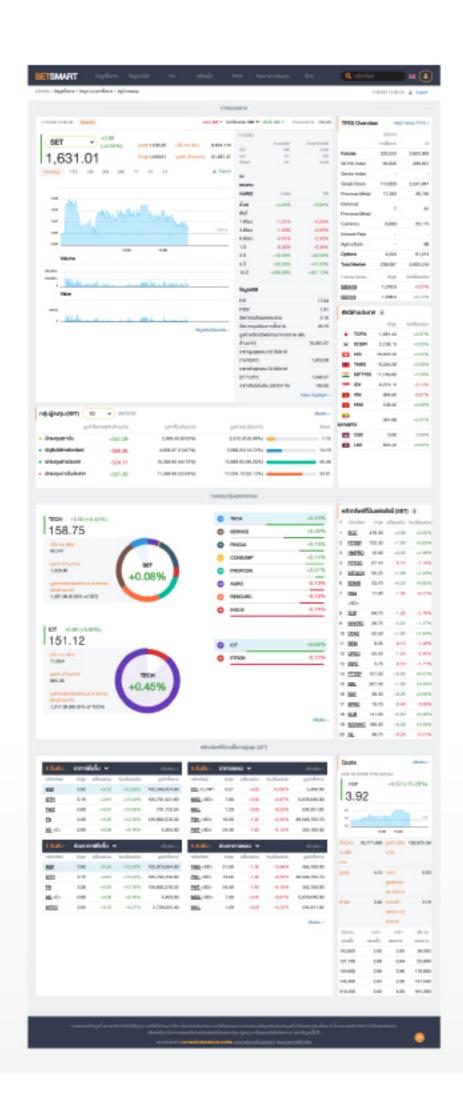

#### Real time Data

Real time and 5 years historical data of Index, stock and derivatives trading including fundamental information of listed companies such as news, financial statement, corporate actions.

### Full with great functions

More than 60 functions are provided that will help you screen stocks, ranking, compare and analyze in depth like a professional.

## Trading Real-time Data Market Summary Indices Heat Map Stock Quotation Most Active Historical data **Historical Indices** Sector Comparison **Historical Trading** Stock Comparison Top Ranking Investor Type Member Member List Member Trading Member Rank Company **Company Information Factsheet** Company Profile Company Highlight Financial Statements Major Shareholders Management Investment **Trading Sign**

## **TFEX** Real-time Data Market Summary **Trading Quotation Trading Quotation By Series** Most Active **Historical Data Market Statistics Trading Statistics** Historical Trading **Customer Type** Series Comparison Stock Futures Block Trade Report News **Today News Historical News** Member Member List Member Trading Member Rank **Major Events** Calendar of Event **Trading Schedules**