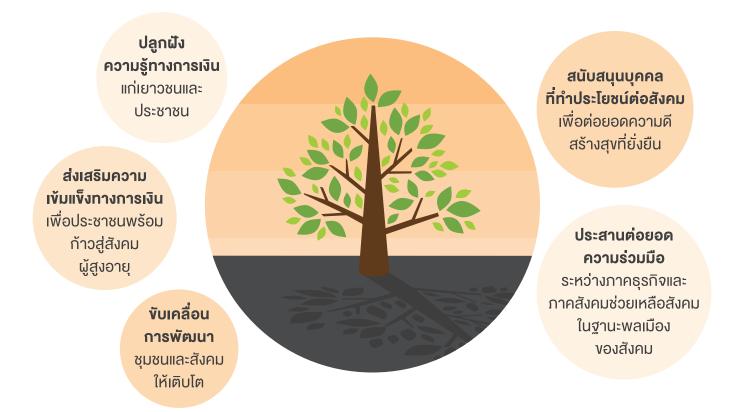

### "ร่มเงา" ความดี แผ่ไปสู่สังคมทุกภาคส่วน

ผู้สร้างที่น่าเชื่อถือ นำการเติบโตที่ยั่งยืน... มาสู่ประเทศชาติ (Country)

### "ต่อยอด" ความแข็งแกร่ง ให้ประเทศไทยเติบโตอย่างมั่นคง