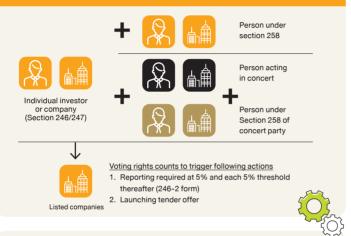

# **Takeover & Tender Offer**

Calculation of shareholding (%)

# 246-2 Form ... an alert to warn investors before the takeover

- Report to the SEC when reaching or passing Trigger Point every 5% of all voting rights (within 3 business days from the date of acquisition / disposition: T+3 for general case; except for the share disposal in a tender offer which has to report within 5 business days from the end of the offer period)
- In case the company buys back shares or fully exercises subscription rights for newly issued shares, causing the proportion of shareholding to reach or pass Trigger Point
  - at that time: no report / no tender offer required
  - If obtains additional shares later: it is required to report / undertake tender offer
- Person obliged to report must submit the 246-2 form via online system

## Calculation of voting right (%)

Total voting rights of the company <sup>1</sup>

#### **Convertible securities**

Voting rights for convertib securities x 100

Total voting rights of the company <sup>1,2</sup>

<sup>1</sup> In case of repurchased shares: total voting rights - treasury stock at the end of the month before the transaction occurs

<sup>2</sup> Current voting rights excluding shares to be derived from convertible securities

### Takeover or holding securities to control the business When reaching Trigger Point:

## $25\% \times 50\% \times 75\%$ of total voting rights

Must make Tender Offer as an option, enabling all shareholders to make their fair exit

 Offering price (general case)

 Acquire shares within 90 days Not less than the highest acquisition price in 90 days
 Price can be set at any level.