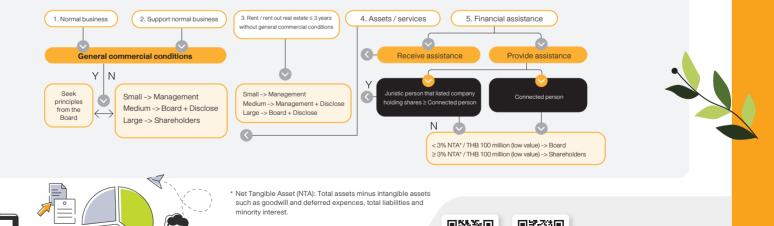

# Connected Transactions Transactions made by a listed company or its subsidiary with the person related

Transactions made by a listed company to the listed company

### **Connected person refers to:**

- 1) Directors, executives, major shareholders, controlling persons, or persons to be nominated for directorship, executives or controlling person positions, as well as their related persons and close relatives
- 2) Any juristic person with major shareholder or control person according to 1)
- 3) Any person whose actions can be identified as proxy or under the influence of 1) and 2)
- 4) Director of a juristic person with controlling power over the company
- 5) Spouse, underage child or adopted underage child of the director in 4)
- 6) A juristic person under the controlling power of the person in 4) or 5)
- 7) Nominee: Any person taking action under the perception or agreement that if such action is to bring financial benefit to the person, the following persons to also gain similar benefit: the company's directors juristic, the company's executives, the company's control person, the director of the juristic person with controlling power over the company, the spouse, children or adopted child under the age of majority of the person

### **Exempted transactions**

- 1) Connected transactions between the listed company and its subsidiaries, or subsidiary and subsidiary, in which the connected persons hold no more than 10% shares
- 2) Issuance of new securities to connected persons according to related regulations
- 3) Transactions with juristic person in which the listed company or subsidiary sends its representative to be in the management team as a shareholder
- 4) Transactions that are fair and do not lead to benefit transfer

### **Calculation of the transaction size** (whichever is higher)

Small :  $\leq$  THB 1 million /  $\leq$  0.03% NTA\* Medium : 1 < x < THB 20 million / 0.03% < x < 3% NTA\* Large :  $\geq$  THB 20 million /  $\geq$  3% NTA\*

### Types and procedures of connected transactions

MORE INFO. IN THA

| Octob | er 202 | 3   |     |     |     |     |
|-------|--------|-----|-----|-----|-----|-----|
| SUN   | MON    | TUE | WED | THU | FRI | SAT |
| 1     | 2      | 3   | 4   | 5   | 6   | 7   |
| 8     | 9      | 10  | 11  | 12  | 13  | 14  |
| 15    | 16     | 17  | 18  | 19  | 20  | 21  |
| 22    | 23     | 24  | 25  | 26  | 27  | 28  |
| 29    | 30     | 31  |     |     |     |     |