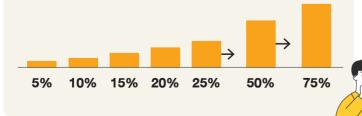

### Takeover or holding securities to control the business When reaching Trigger Point:

## $25\% \times 50\% \times 75\%$ of total voting rights

Must make Tender Offer as an option, enabling all shareholders to make their fair exit

 Offering price (general case)

 Acquire shares within 90 days Not less than the highest acquisition price in 90 days
 Price can be set at any level.

 Tender offer is exempted if Trigger Point is reached

 Reduce share proportion to lower than Trigger Point within 7 business days by selling on the main board or selling back to persons who sold the shares
 Abstention from the exercise of voting rights for the portion of shares