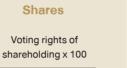

## Calculation of voting right (%)

Total voting rights of the company <sup>1</sup>

#### **Convertible securities**

Voting rights for convertib securities x 100

Total voting rights of the company <sup>1,2</sup>

<sup>1</sup> In case of repurchased shares: total voting rights - treasury stock at the end of the month before the transaction occurs