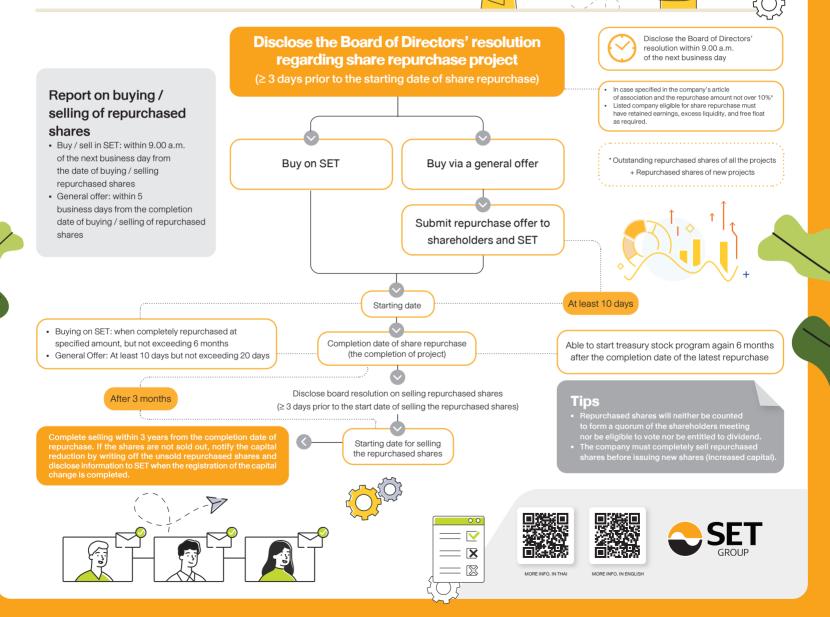

# **Share Repurchase for Financial Management**

| November 2023 |    |    |    |    |    |    |  |  |  |
|---------------|----|----|----|----|----|----|--|--|--|
|               |    |    |    |    |    |    |  |  |  |
|               |    |    | 1  | 2  | 3  | 4  |  |  |  |
| 5             | 6  | 7  | 8  | 9  | 10 | 11 |  |  |  |
| 12            | 13 | 14 | 15 | 16 | 17 | 18 |  |  |  |
| 19            | 20 | 21 | 22 | 23 | 24 | 25 |  |  |  |
| 26            | 27 | 28 | 29 | 30 |    |    |  |  |  |