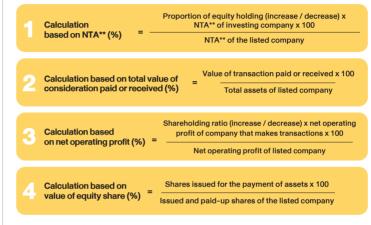

### Calculation of Transaction size (X)

Use every calculation methodology that is applicable and select the highest value as size of transaction

<sup>\*\*</sup> Net Tangible Asset (NTA): Total assets minus intangible assets such as goodwill and deferred expences, total liabilities and minority interest.

### Procedures based on transaction size (X) the maximum percentage derived from the 1<sup>st</sup> - 4<sup>th</sup> criteria

| X < 15%                                                                                                             | 15% ≤ X < 50%                                                                                                                 | 50% ≤ X < 100%                                                     | X ≥ 100%                                                                                                             |
|---------------------------------------------------------------------------------------------------------------------|-------------------------------------------------------------------------------------------------------------------------------|--------------------------------------------------------------------|----------------------------------------------------------------------------------------------------------------------|
| <ul> <li>Not required to<br/>notify SET</li> <li>Required to notify<br/>SET if securities<br/>are issued</li> </ul> | Notify SET     Send a circular     notification to     shareholders within     21 days from the date     of disclosure to SET | Notify SET     Appoint IFA     Seek approval     from shareholders | Notify SET     Appoint IFA     Seek approval     from shareholders     Seek approval from     SET (Backdoor Listing) |