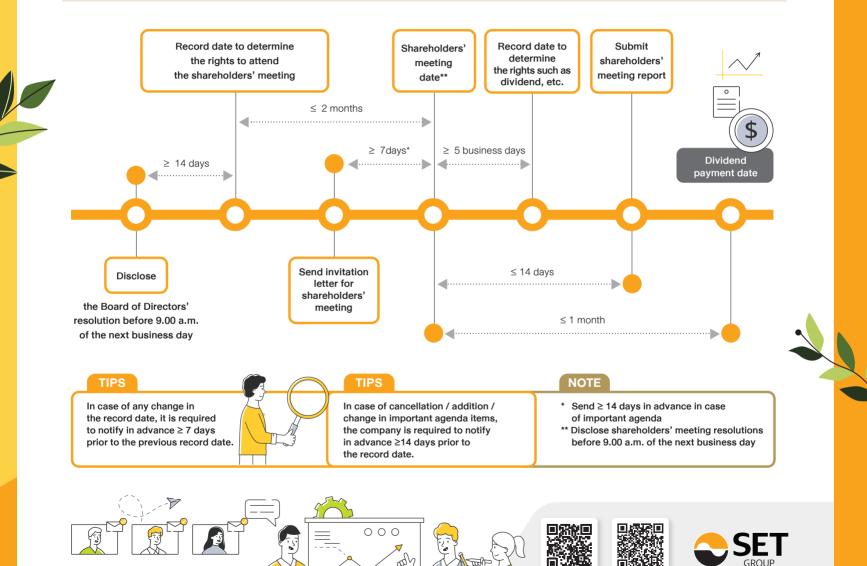

## Share distribution of minority shareholders of listed company (Free Float)

Minority shareholders refer to non-strategic shareholders who hold common shares. Strategic shareholders consist of:

- Directors, Managing Director or the top four executives after managing director level, including all those whose positions are equivalent to the fourth highest-level executives, and connected and related persons
- 2 Shareholders holding > 5% shares, including related persons
- O Persons with controlling power