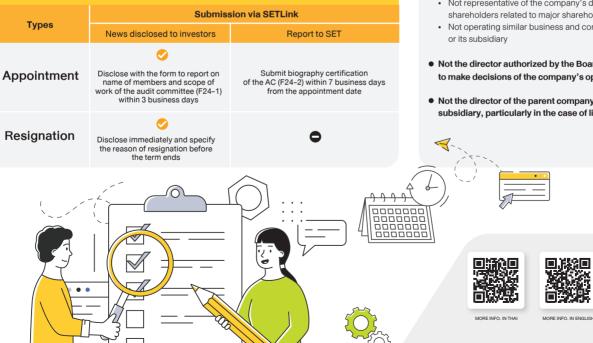

### Action when there is any change on AC

### Key additional qualifications of AC

#### • Having qualifications of an independent director, such as

- Holding no more than 1% of total shares including the shareholding of related persons
- Not currently be or never been the company's executive director, worker, employee, salaried consultant, or control person in the past two vears
- · Not related by blood or by legal registration with other directors, executives, major shareholders, controlling parties
- · Not having or never have had a business relationship with the company in the past two years
- · Not being or never have been the company's auditor in the past two years
- · Not providing or never have provided professional services with a fee of more than THB 2 million per year during the past two years
- · Not representative of the company's directors, major shareholders, shareholders related to major shareholders
- Not operating similar business and competing with the company
- Not the director authorized by the Board of Directors to make decisions of the company's operation
- Not the director of the parent company, subsidiary, or same-level subsidiary, particularly in the case of listed companies