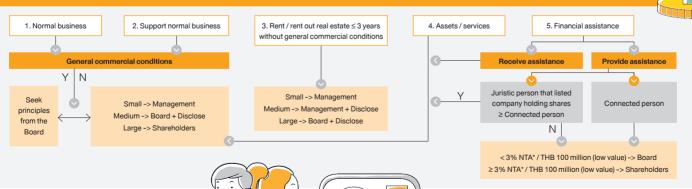

### **Connected Transactions**

Transactions made by a listed company or its subsidiary with the person related to the listed company

#### Connected person refers to:

- Directors, executives, major shareholders, controlling persons, or persons to be nominated for directorship, executives or controlling person positions, as well as their related persons and close relatives
- 2) Any juristic person with major shareholder or control person according to 1)
- Any person whose actions can be identified as proxy or under the influence of 1) and 2)
- 4) Director of a juristic person with controlling power over the company
- 5) Spouse, underage child or adopted underage child of the director in 4)
- 6) A juristic person under the controlling power of the person in 4) or 5)
- 7) Nominee: Any person taking action under the perception or agreement that if such action is to bring financial benefit to the person, the following persons to also gain similar benefit: the company's directors juristic, the company's executives, the company's control person, the director of the juristic person with controlling power over the company, the spouse, children or adopted child under the age of majority of the person

#### **Exempted transactions**

- 1) Connected transactions between the listed company and its subsidiaries, or subsidiary and subsidiary, in which the connected persons hold no more than 10% shares
- 2) Issuance of new securities to connected persons according to related regulations
- 3) Transactions with juristic person in which the listed company or subsidiary sends its representative to be in the management team as a shareholder
- 4) Transactions that are fair and do not lead to benefit transfer

### Calculation of the transaction size (whichever is higher)

Small: ≤ THB 1 million / ≤ 0.03% NTA\*

Medium: THB 1 million < x < THB 20 million / 0.03% < x < 3% NTA\*

Large: ≥ THB 20 million / ≥ 3% NTA\*

#### Types and procedures of connected transactions

\* Net Tangible Asset (NTA): Total assets minus intangible assets such as goodwill and deferred expenses, total liabilities and non-controlling interests.