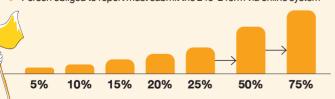

#### Procedures based on transaction size (x)

the maximum percentage derived from the 1<sup>st</sup> – 4<sup>th</sup> criteria

 X < 15%</th>
 15% ≤ X < 50%</th>
 50% ≤ X < 100%</th>

 • Not required to notify SET
 • Notify SET
 • Notify SET

 • Send a circular
 • Appoint IFA

- Appoint IFA
   Seek approval from shareholders
- Notify SETAppoint IFASeek approval
- from shareholders

   Seek approval from
  SET (Backdoor
  Listing)

X ≥ 100%

MORE INFO. IN THAI