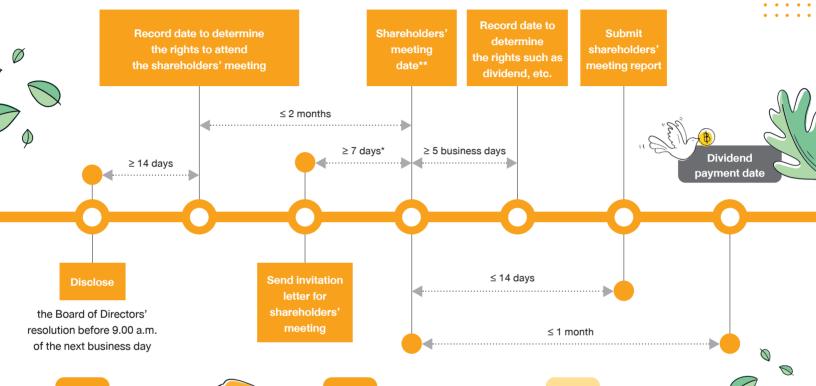

### **Shareholders' Meeting**

### TIPS In case of any change in

the record date, it is required to notify in advance ≥ 7 days prior to the previous record date.

In case of cancellation / addition / change in important agenda items, the company is required to notify in advance ≥ 14 days prior to the record date.

#### **NOTE**

- \* Send ≥ 14 days in advance in case of important agenda
- \*\* Disclose shareholders' meeting resolutions before 9.00 a.m. of the next business day

MORE INFO. IN THAI

MORE INFO. IN ENGLISH