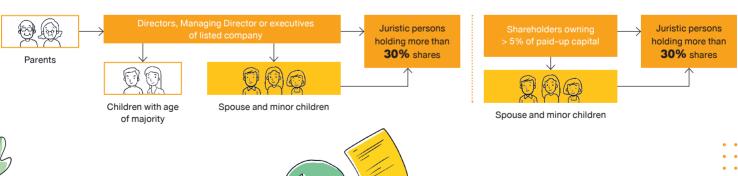

### **Connected Transactions**

Transactions made by a listed company or its subsidiary with the person related to the listed company

#### Connected person refers to:

- Directors, executives, major shareholders, controlling persons, or persons to be nominated for directorship, executives or controlling person positions, as well as their related persons and close relatives
- 2) Any juristic person with major shareholder or control person according to 1)
- Any person whose actions can be identified as proxy or under the influence of 1) and 2)
- 4) Director of a juristic person with controlling power over the company
- 5) Spouse, underage child or adopted underage child of the director in 4)
- 6) A juristic person under the controlling power of the person in 4) or 5)
- 7) Nominee: Any person taking action under the perception or agreement that if such action is to bring financial benefit to the person, the following persons to also gain similar benefit: the company's directors juristic, the company's executives, the company's control person, the director of the juristic person with controlling power over the company, the spouse, children or adopted child under the age of majority of the person

#### **Exempted transactions**

- 1) Connected transactions between the listed company and its subsidiaries, or subsidiary and subsidiary, in which the connected persons hold no more than 10% shares
- 2) Issuance of new securities to connected persons according to related regulations
- 3) Transactions with juristic person in which the listed company or subsidiary sends its representative to be in the management team as a shareholder
- 4) Transactions that are fair and do not lead to benefit transfer