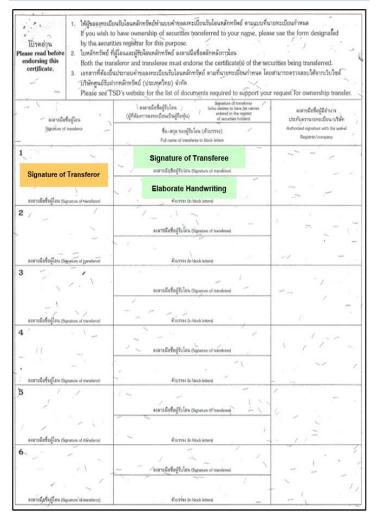

## Case 2: 2-6 Transferees

| โปรดอาน<br>Please read before<br>endorsing this<br>certificate. |                        |                                                                                                                                    |                                                                        |                                                            |  |  |  |  |
|-----------------------------------------------------------------|------------------------|------------------------------------------------------------------------------------------------------------------------------------|------------------------------------------------------------------------|------------------------------------------------------------|--|--|--|--|
| aconcilladosteru<br>Symbour of transferor                       |                        | ตอลายนิยชื่อผู้รับโอน Signature of transference (ผู้ที่สังเการสาทะเบียนเป็นผู้ก็อหุ้น) entres (his register of two settles holden) |                                                                        | ลเลายนือชื่อผู้มีอำนาจ<br>ประทับคราหายทะเบียน/บริษัท       |  |  |  |  |
|                                                                 |                        | ชื่อ-สกุล ของผู้รับโดน (ตัวบรรจะ)<br>Full name of transferee in block letters                                                      |                                                                        | Authorized signature with the seakel<br>Registrate/company |  |  |  |  |
| 1<br>Signature of                                               | Transferor             | ر ' ا                                                                                                                              | Signature of 1st Transferee asancEg5og7tuleu (Signature of transferee) |                                                            |  |  |  |  |
| ลงลายคิดขึ้อผู้โดน (Signature of translation)                   |                        | Ż,                                                                                                                                 | Elaborate Handwriting                                                  |                                                            |  |  |  |  |
| 2 /                                                             | . 5                    |                                                                                                                                    | Signature of 2nd Transferee                                            | 8 ,                                                        |  |  |  |  |
| ละลายมือชื่อผู้โอน (ก่ผู                                        | grature of guesdaror)  |                                                                                                                                    | Elaborate Handwriting                                                  | -/                                                         |  |  |  |  |
| 3                                                               | Z. 1                   |                                                                                                                                    | Signature of 3rd Transferee                                            | / ! - !                                                    |  |  |  |  |
| องลายมือชื่อผู้โอน เSe                                          | grature of transferor) | -'                                                                                                                                 | Elaborate Handwriting                                                  |                                                            |  |  |  |  |
| 4 ′                                                             | - 1 -                  | ,                                                                                                                                  | Signature of 4th Transferee                                            | 1 /7-                                                      |  |  |  |  |
| •<br>องอายมือชื่อผู้โอน (Se                                     | gnature of transferor) |                                                                                                                                    | Elaborate Handwriting                                                  | '                                                          |  |  |  |  |
| <b>b</b> /                                                      | /                      | / ~                                                                                                                                | means Rode of Files (Signature of transferred)                         | ,                                                          |  |  |  |  |
| องอายมือซื้อผู้โอน die                                          | grature of triunderor) |                                                                                                                                    | #7117794 (In block letteral                                            | = -                                                        |  |  |  |  |
| 6.                                                              |                        | _                                                                                                                                  | ้องลายมือข้อผู้รับโอท (Signature of transferve)                        |                                                            |  |  |  |  |
| ละลายมือชื่อผู้โอน (S)                                          | guarum of macularces   | 7                                                                                                                                  | Fourtwa (in block letteral                                             | - 1                                                        |  |  |  |  |
|                                                                 |                        |                                                                                                                                    |                                                                        |                                                            |  |  |  |  |