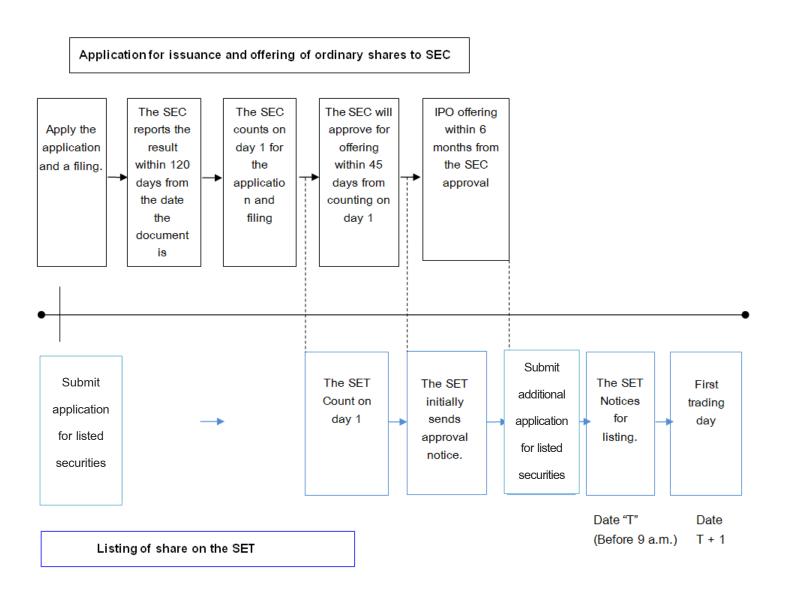

## **Process**

Listing procedure in the Stock Exchange of Thailand (SET) and Market for Alternative Investment (mai)